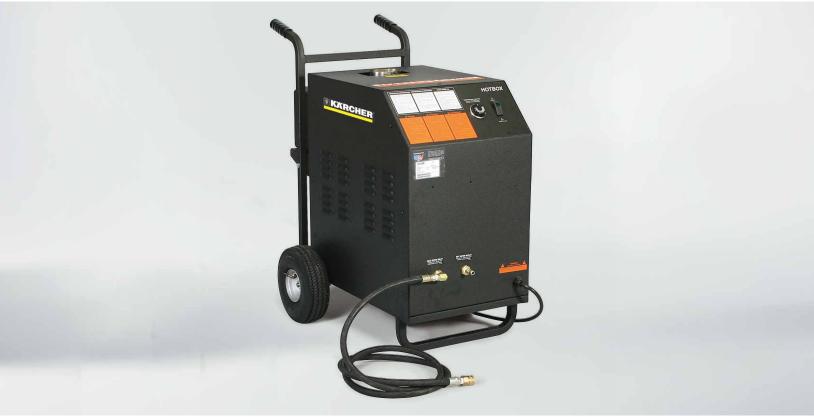

### For attaching to a cold water pressure washer

Our Kärcher Series water heater provides supplemental heat to cold water machines, giving users the benefits of hot water cleaning when it's needed. An electric-powered diesel heated unit, the Heater 5.0/30 Ed effectively heats water at a rate of up to 5 gallons per minute.

#### 1 Powerful and durable

- High-efficiency burner with transformer for years of reliable and affordable operation; produces 380,000 BTU.
- Rust-free, 4.5 gallon polyethylene fuel tank for diesel or heating oil.
- Rugged 11/4-inch steel tube frame and ventilated metal cabinet with epoxy, powder coat finish for all-weather protection.
- Durable, wire braid hose rated for 4500 PSI and with quick coupler allows for tangle-free connection to cold water pressure washer.

#### 2 Smart features

- Water resistant control box with adjustable thermostat and extra safe on/ off rocker switch for the burner.
- Corrosion-free steel fittings.
- 36 ft. electrical cord with ground fault circuit interrupter for operator safety.

#### 3 Outstanding mobility

- Easy-grip handles and hand truck design make for easy maneuvering.
- $\hfill \blacksquare$  10" tubed pneumatic tires for easy handling on all terrains or surfaces.

## Technical data and equipment.

| Technical Data   |             |      |            |            |      |           |               |                               |
|------------------|-------------|------|------------|------------|------|-----------|---------------|-------------------------------|
| Model            | Part No.    | GPM  | PSI        | Electrical | Amps | Heated by | Weight (lbs.) | Dimensions (L x W x H) inches |
| Heater 5.0/30 Ed | 1.575-650.0 | to 5 | up to 3000 | 120V / 1ph | 5    | Diesel    | 330           | 29 x 41 x 47                  |