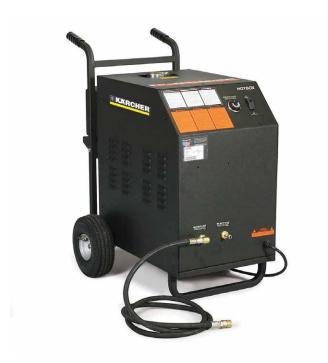

### For attaching to a cold water pressure washer

Our Kärcher Series water heater provides supplemental heat to cold water machines, giving users the benefits of hot water cleaning when it's needed. An electric-powered diesel heated unit, the Heater 5.0/30 Ed effectively heats water at a rate of up to 5 gallons per minute.

#### 1 Powerful and durable

- High-efficiency burner with transformer for years of reliable and affordable operation; produces 380,000 BTU.
- Rust-free, 4.5 gallon polyethylene fuel tank for diesel or heating oil.
- Rugged 11/4-inch steel tube frame and ventilated metal cabinet with epoxy, powder coat finish for all-weather protection.
- Durable, wire braid hose rated for 4500 PSI and with quick coupler allows for tangle-free connection to cold water pressure washer.

#### 2 Smart features

- Water resistant control box with adjustable thermostat and extra safe on/ off rocker switch for the burner.
- Corrosion-free steel fittings.
- 36 ft. electrical cord with ground fault circuit interrupter for operator safety.

#### 3 Outstanding mobility

- Easy-grip handles and hand truck design make for easy maneuvering.
- $\hfill \blacksquare$  10" tubed pneumatic tires for easy handling on all terrains or surfaces.